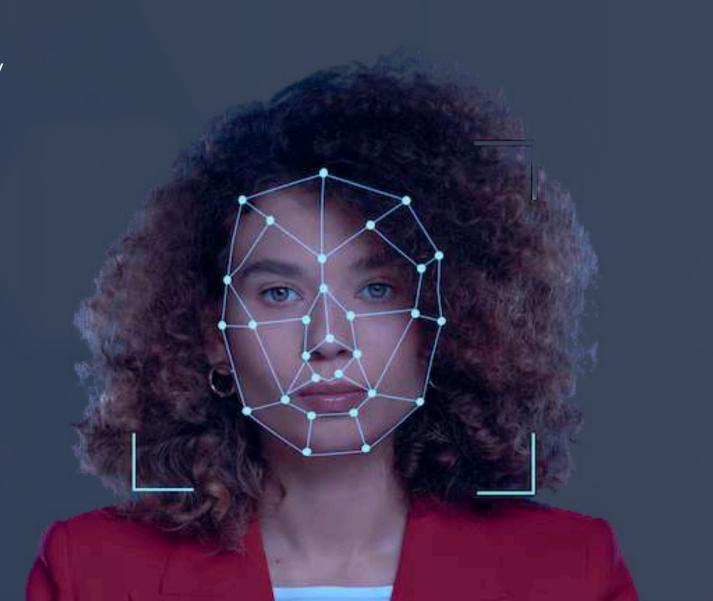

# No More Fake Punches – Face Recognition with Anti-Spoofing Technology

#### **Anti-Spoofing**

The system uses AI algorithms to detect and block spoofing attempts like photos, videos, or 3D masks, ensuring only real human presence is accepted.

#### **Secure Attendance Punching**

No fake punches or proxy attendance is possible—each punch is verified against live facial data, preventing misuse through pre-recorded media.

#### **Liveness Detection**

Facial recognition includes real-time liveness checks (like blinking, head movement, depth analysis) to verify that the person is physically present.