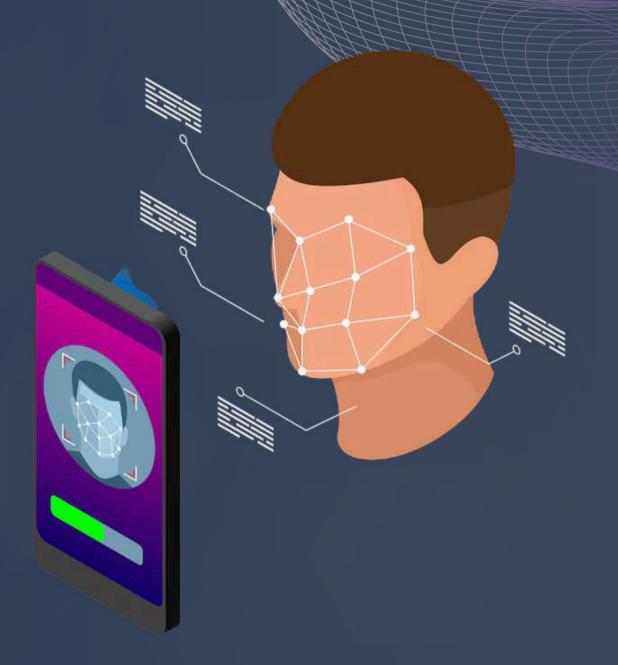

Al Face Recognotion

## A Next Generation Al

#### **AI-Powered Accuracy**

Advanced AI ensures high precision and quick face detection under various lighting and environmental conditions, reducing false positives.

AI FACE RECOGNITION | SMARTOFFICE