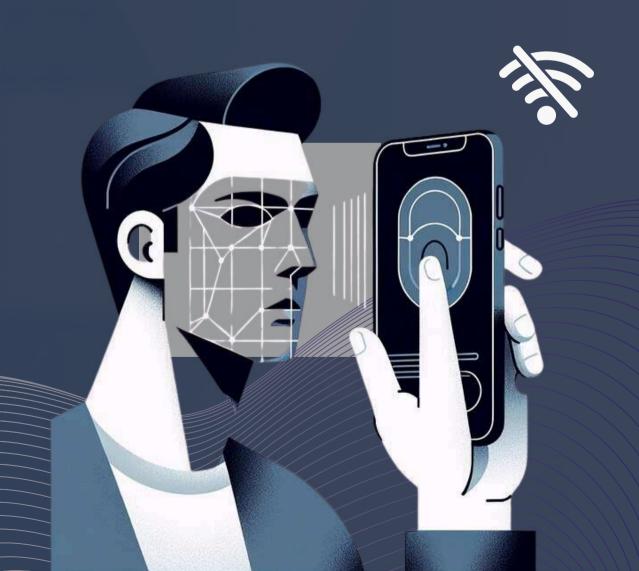

## No Network? No Problem! Local Authentication is Here

## Offline Punch Capability

Punch attendance even without internet—no network required at the time of entry or exit.