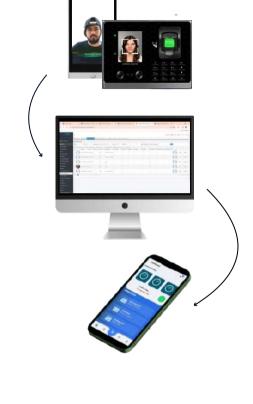

### **DEVICE MANAGEMENT**

To Manage & control the access/data on devices.

- Seamless Connectivity with some of the well-known brands.
- Centralized Fingerprint Registration Helps in imp data transfer to other devices
- Device Connectivity Status and Activity logs for better control
- **User control** Search, Delete or Block/Unblock\* employees using device commands
- **User Online Registration** Easy new-joinee registration at any remote location without passing any admin access.
- Auto Expiry or Removal of FP/Face Template Set expiry or removal rules to control
  employee's device access, during specific scenarios.

# Now restrict the App Based Clock in/out only from defined locations/branches

- Very useful where biometrics cannot be installed or used.
- No need of approving punches, as you have genuine punches.