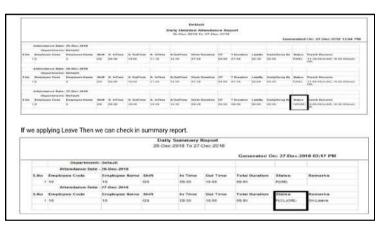

|                         |                                                                  |        |        |        |             |        |       |            |         |             |        |        |         |        |        | d wi   |        | ina i   | mar     | y m    | ore   | typ   | 05.      | in s  | mai    | 1.01   | nce      | we o     | can       |            |
|-------------------------|------------------------------------------------------------------|--------|--------|--------|-------------|--------|-------|------------|---------|-------------|--------|--------|---------|--------|--------|--------|--------|---------|---------|--------|-------|-------|----------|-------|--------|--------|----------|----------|-----------|------------|
| enera                   | e M                                                              | epo    | rt in  | Din    | rere        | nt F   | orm   | at a       | uso,    | ике         | in t   | XC     | el, te  | XI, I  | Ur,    | WO     | ra.    |         |         |        |       |       |          |       |        |        |          |          |           |            |
|                         |                                                                  |        |        |        |             |        |       |            |         |             |        |        |         |        |        |        |        |         |         |        |       |       |          |       |        |        |          |          |           |            |
|                         |                                                                  |        |        |        |             |        |       |            |         |             |        | Mon    |         |        |        | dtone  |        |         | mort.   |        |       |       |          |       |        |        |          |          |           |            |
|                         | 91-Dec-2016 To 27-Dec-2016<br>Generated On: 27-Dec-2018 04:16 PM |        |        |        |             |        |       |            |         |             |        |        |         |        |        | 16 PM  |        |         |         |        |       |       |          |       |        |        |          |          |           |            |
| Per .                   | Sing 4                                                           | Swyt   | Hagi   | Degra  | Days        | Dept   | Bagil | Heyt       | Beyb    | lingt       | (ing)  | i Negt | a may t | e Sagn | a Dage | 100    | (Sept) | T Stage | t Day 1 | Sapi   | Gegr  | Sept  | i inepăi | Day   | Keye   | i Jago | Fine     | Septi    | Singary ) | Depte Step |
| Traps.                  | 811<br>Com                                                       | 05-    | Die.   | D#-    | 95-<br>Tree | 100    | 10.   | ER.<br>Dec | 15      | 100<br>1000 | 11     | 10-    | 38      | 14     | 45     | 75     | 200    | 18-     | 10      | 25     | 11    | E1.   | 10-      | 28    | 15.    | (ten   | 22       |          |           |            |
|                         | **                                                               | -      | Menin  | -      | week        | Frenk  | ***   | teat .     | State . | ****        | **     | -      | *****   | Po.    | tiet.  | Sage 1 | Men i  | Flore   | ena.er  | (Na.   | Pan   | -     | ***      | Marin | Fam.   | want.  | His      |          |           |            |
| Dogueri                 | ment                                                             | Oats   | ull I  |        |             |        |       |            |         |             |        |        |         |        |        |        |        |         |         |        |       |       |          |       |        |        |          |          |           |            |
|                         |                                                                  |        | G      | righte | you (       | ode    | 2     |            |         |             |        |        |         |        | E e    | nplan  | ee 21  | *****   | 2       |        |       |       |          |       |        |        |          |          |           |            |
| Total Fee               | -                                                                | 7.70   | al Ak  | -      | +4.79       | tel La | eve T | thon       | 6 Ted   | al We       | emby S | or Pro | ecent   | - 574  | tel Du | dillon | 48-3   | 6 Tuebe | d Cowe  | Tom    | 024   | e Tut | 473.40   | By .  | 0.03   | Fro.1  | Terbel C | larty By | 90.40     | Grown)     |
| novy.                   | 90                                                               | wo     | 749    | 705    | Ma          | 200    | Co.   | N9         | Wo      | 72.         | Mr.    | 145    | 77      | 740    | 94     | W0     | 799    | MS.     | 2       | 2      | 747   | 747   | 25       | 247   | 77     | 788    | 24       |          |           |            |
| Out fine                | pe se                                                            | 20-00  | 50.00  | 00:00  | 30-00       | 30.00  | 80.60 | 10.0       | 00.00   | TT. 18      | 00 00  | 30.0   | 00-00   | 00:08  | 20.00  | 60.00  | 38.18  | 90.00   | 20.00   | 10.30  | 00.00 | 30.00 | 20.00    | 00:00 | 16 30  | 38.50  | 18.50    |          |           |            |
| Same By                 | 200.00                                                           | GH 54  | 90.00  | 30.00  | 26-34       | 20.00  | 90.90 | 60.0       | 200.00  | 224         | 10.00  | 20.00  | 30.44   | 20.00  | 20.10  | 50 ds  | 20.00  | 20.00   | 26-06   | 20.00  | -     | 34.00 | 20.00    | 30.40 | 10.00  | 34-M   | 100.00   |          |           |            |
| Folial QY               | 380.00                                                           | 100:04 | 30.04  | 30.00  | 20.00       | 10.00  | 30.07 | 10.0       | 140.00  | 702.00      | -      | 31.0   | 200.00  | 00:00  | 30.00  | 100.00 | H III  | 20.00   | 311.04  | (m. p) | 10.00 | 20.00 | 10 mm    | 30.00 | 100.00 | 10:00  | 100.00   |          |           |            |
| Political<br>P Durantes | 00-00                                                            | 00-00  | 200.00 | 90-00  | 200,00      | 90.00  | 90-90 | 90.0       | 00.00   | 04.38       | 20.00  | 90.0   | 00.00   | 00.00  | 30.00  | 00-00  | 81.00  | 00.00   | 26.00   | 00-30  | 90.00 | 20,00 | 15.00    | 20.00 | BC 00  | 107-30 | 0930     |          |           |            |
| Base                    | P.                                                               | w      | *      | *      | A           | *      | *     | *          | WO      | See         | *      |        | HEU     | 1060   | PARCO  | WD.    | 100    |         |         | *      | A.    | (JF1) | PUBLI    |       | PINE   | PINE   |          |          |           |            |