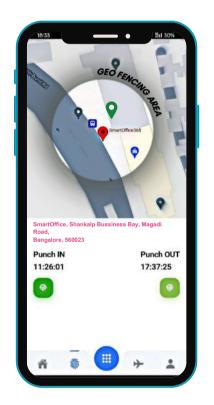

# Now restrict the App Based Clock in/out only from defined locations/branches

- Very useful where biometrics cannot be installed or used.
- No need of approving punches, as you have genuine punches.

#### **Enterprise feature (entp)**

Location Group – Useful to Assign Multiple Geo

fencing locations