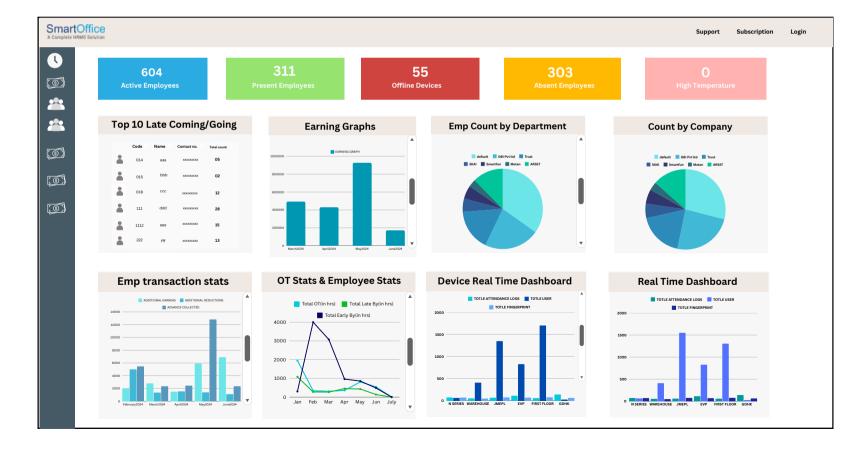

#### **ANALYTICS**

A range of analytical insights and reports simplifies and streamlines the decision-making process.

#### Enterprise feature Reports :

- Employee Details Report
- Graphics Report
- Leave Entry Report

- Abnormality Report
- Leave Summary Report
- Device Log Duration
- Weekly Attendance Report
- Log Report.... & many more reports available