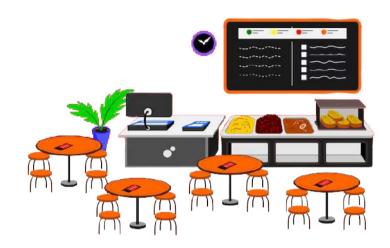

## Canteen Management

#### Manage & Automate your canteen facility

- Integrate canteen devices directly with the software & automate canteen deductions.
- Create canteen menus like breakfast/lunch/snacks etc. based on timing. Or work code for selection.
- Employer and employee contribution can be mentioned with the menu options.
- Daily & Monthly canteen reports helps in calculating cost and in managing other activities
- Work code wise report helps in calculating cost and in managing other activities.