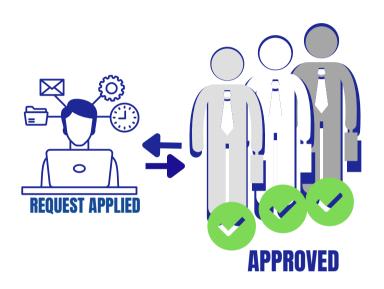

# **Multilevel Approval**

To have all the relevant stake holders approve the requests.

- Easy approvals for leave, OT, OD, Regularization, Advance and expense claim.
- Supports up to 4 approval levels.
- Clear accountability at every stage.
- All approvals managed in one platform.